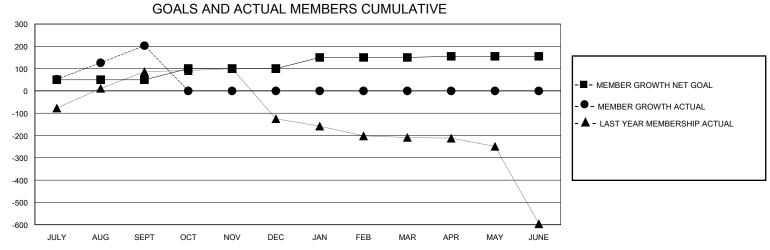

## **LOCATION NEPAL GMT**: **GMT CA** Clubs **Members RESULTS FOR 2024-2025 RESULTS FOR 2024-2025** NEW CLUB GOAL **NEW CLUBS** DROPPED CLUBS QUARTER MEMBER GROWTH NET MEMBER GROWTH DROPPED QUARTER **GOAL** MEMBERS ACTUAL **ACTUAL** (including transfers) 3 8 2 50 287 69 JULY/AUG/SEPT JULY/AUG/SEPT 0 0 0 50 0 0 OCT/NOV/DEC OCT/NOV/DEC JAN/FEB/MAR 0 0 50 0 0 JAN/FEB/MAR 0 0