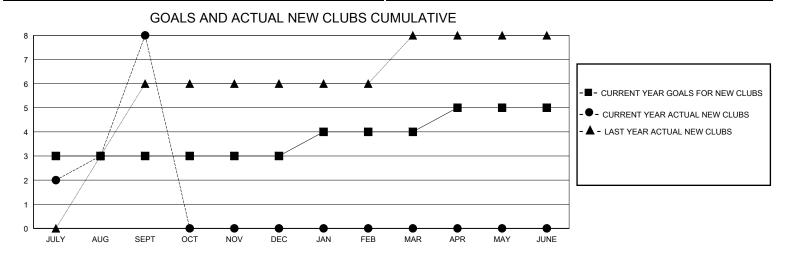

## **LOCATION NEPAL GMT**: **GMT CA** Clubs **Members RESULTS FOR 2024-2025 RESULTS FOR 2024-2025** NEW CLUB GOAL **NEW CLUBS** DROPPED CLUBS QUARTER MEMBER GROWTH NET MEMBER GROWTH DROPPED QUARTER **GOAL** MEMBERS ACTUAL **ACTUAL** (including transfers) 3 8 2 50 287 69 JULY/AUG/SEPT JULY/AUG/SEPT 0 0 0 50 0 0 OCT/NOV/DEC OCT/NOV/DEC JAN/FEB/MAR 0 0 50 0 0 JAN/FEB/MAR 0 0